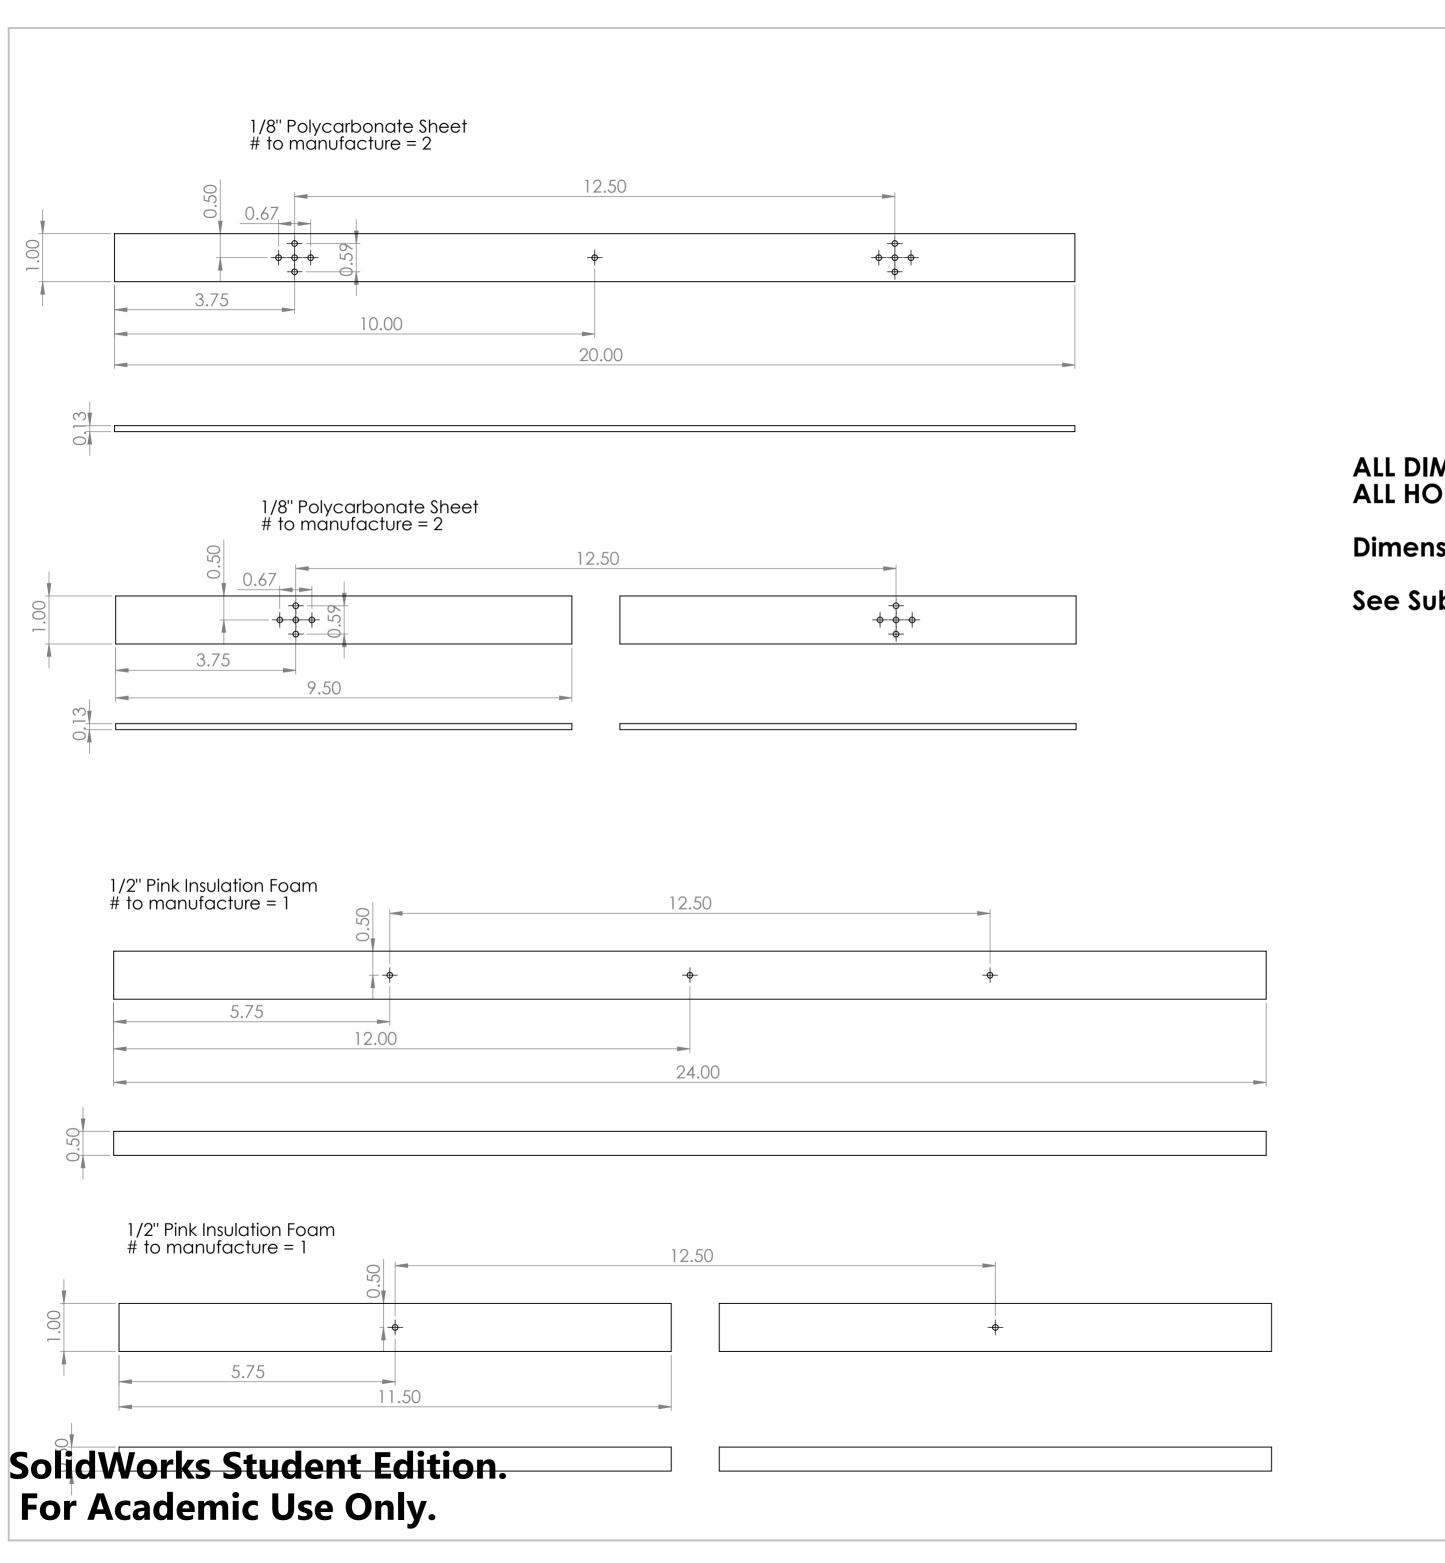

Dimensions repeated for symmetry

See Subassembly 1/1

cross Chassis Beams

MY QUAD DRAWING

Part Drawing 2/3

SHEET 4 OF 6