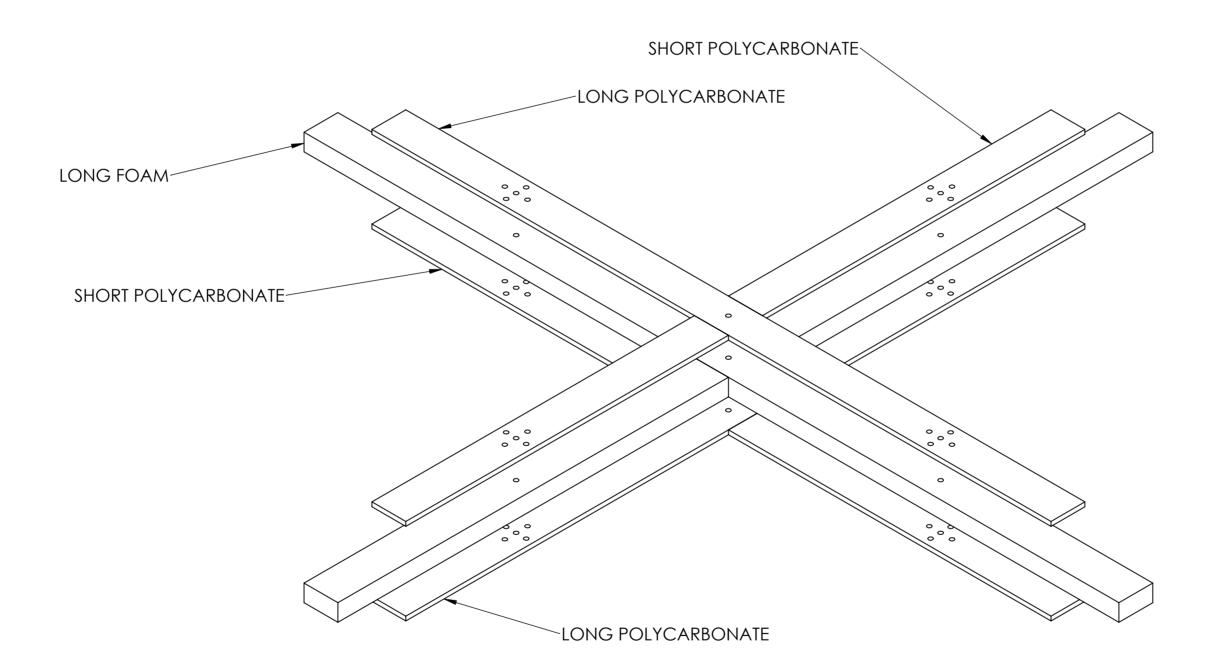

## **SubAssembly of Chassis Arms**

DO NOT SCALE DRAWING

REVISION

A2

MY QUAD DRAWING

DWG NO.

Subassembly 1/1

SCALE:1:5 SHEET 5 OF 6