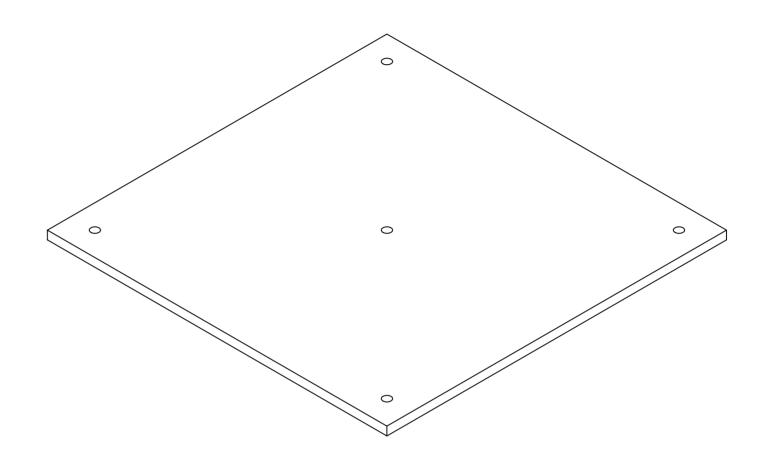

Material: 1/8" polycarbonate sheet

# to manufacture = 3

ALL DIMENSIONS IN MM
DIMENSIONS REPEATED FOR SYMMETRY

DO NOT SCALE DRAWING

Main Body Structure Level

MY QUAD DRAWING

Part Drawing 1/3

SolidWorks Student Edition. For Academic Use Only.

ALL DIMENSIONS IN INCHES ALL HOLES - DIAMETER = 3.0mm