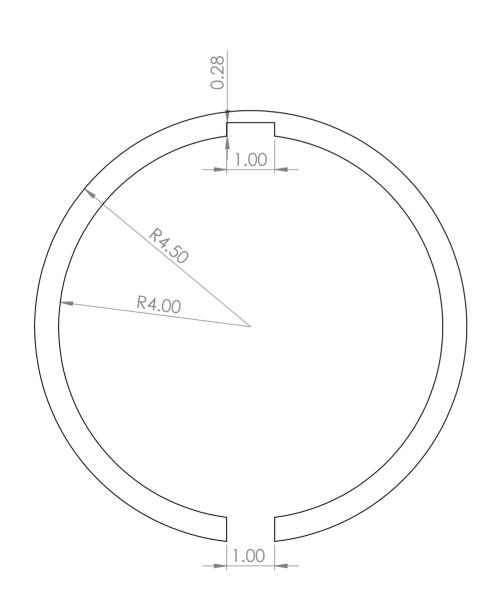

Propeller Guard Material: Pink Insulation Foam DIMENSIONS ARE IN INCHES

SolidWorks Student Edition. For Academic Use Only.

Propeller Guard

TITLE:

MY QUAD DRAWING

A2

Part Drawing 3/3

ALE:1:2 SHEET 6