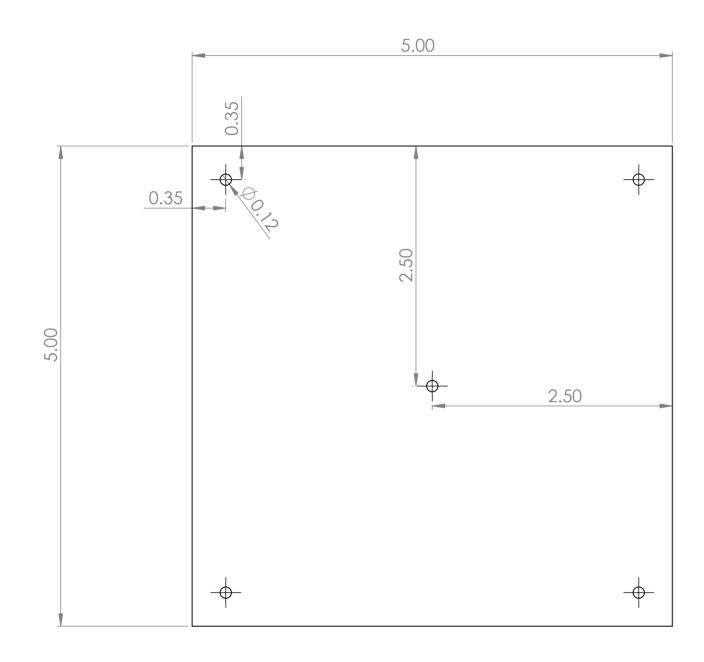

Material: 1/8" polycarbonate sheet

# to manufacture = 3

ALL DIMENSIONS IN MM
DIMENSIONS REPEATED FOR SYMMETRY

DO NOT SCALE DRAWING

Main Body Structure Level

MY QUAD DRAWING

Part Drawing 1/3

SolidWorks Student Edition. For Academic Use Only.

ALL DIMENSIONS IN INCHES ALL HOLES - DIAMETER = 3.0mm