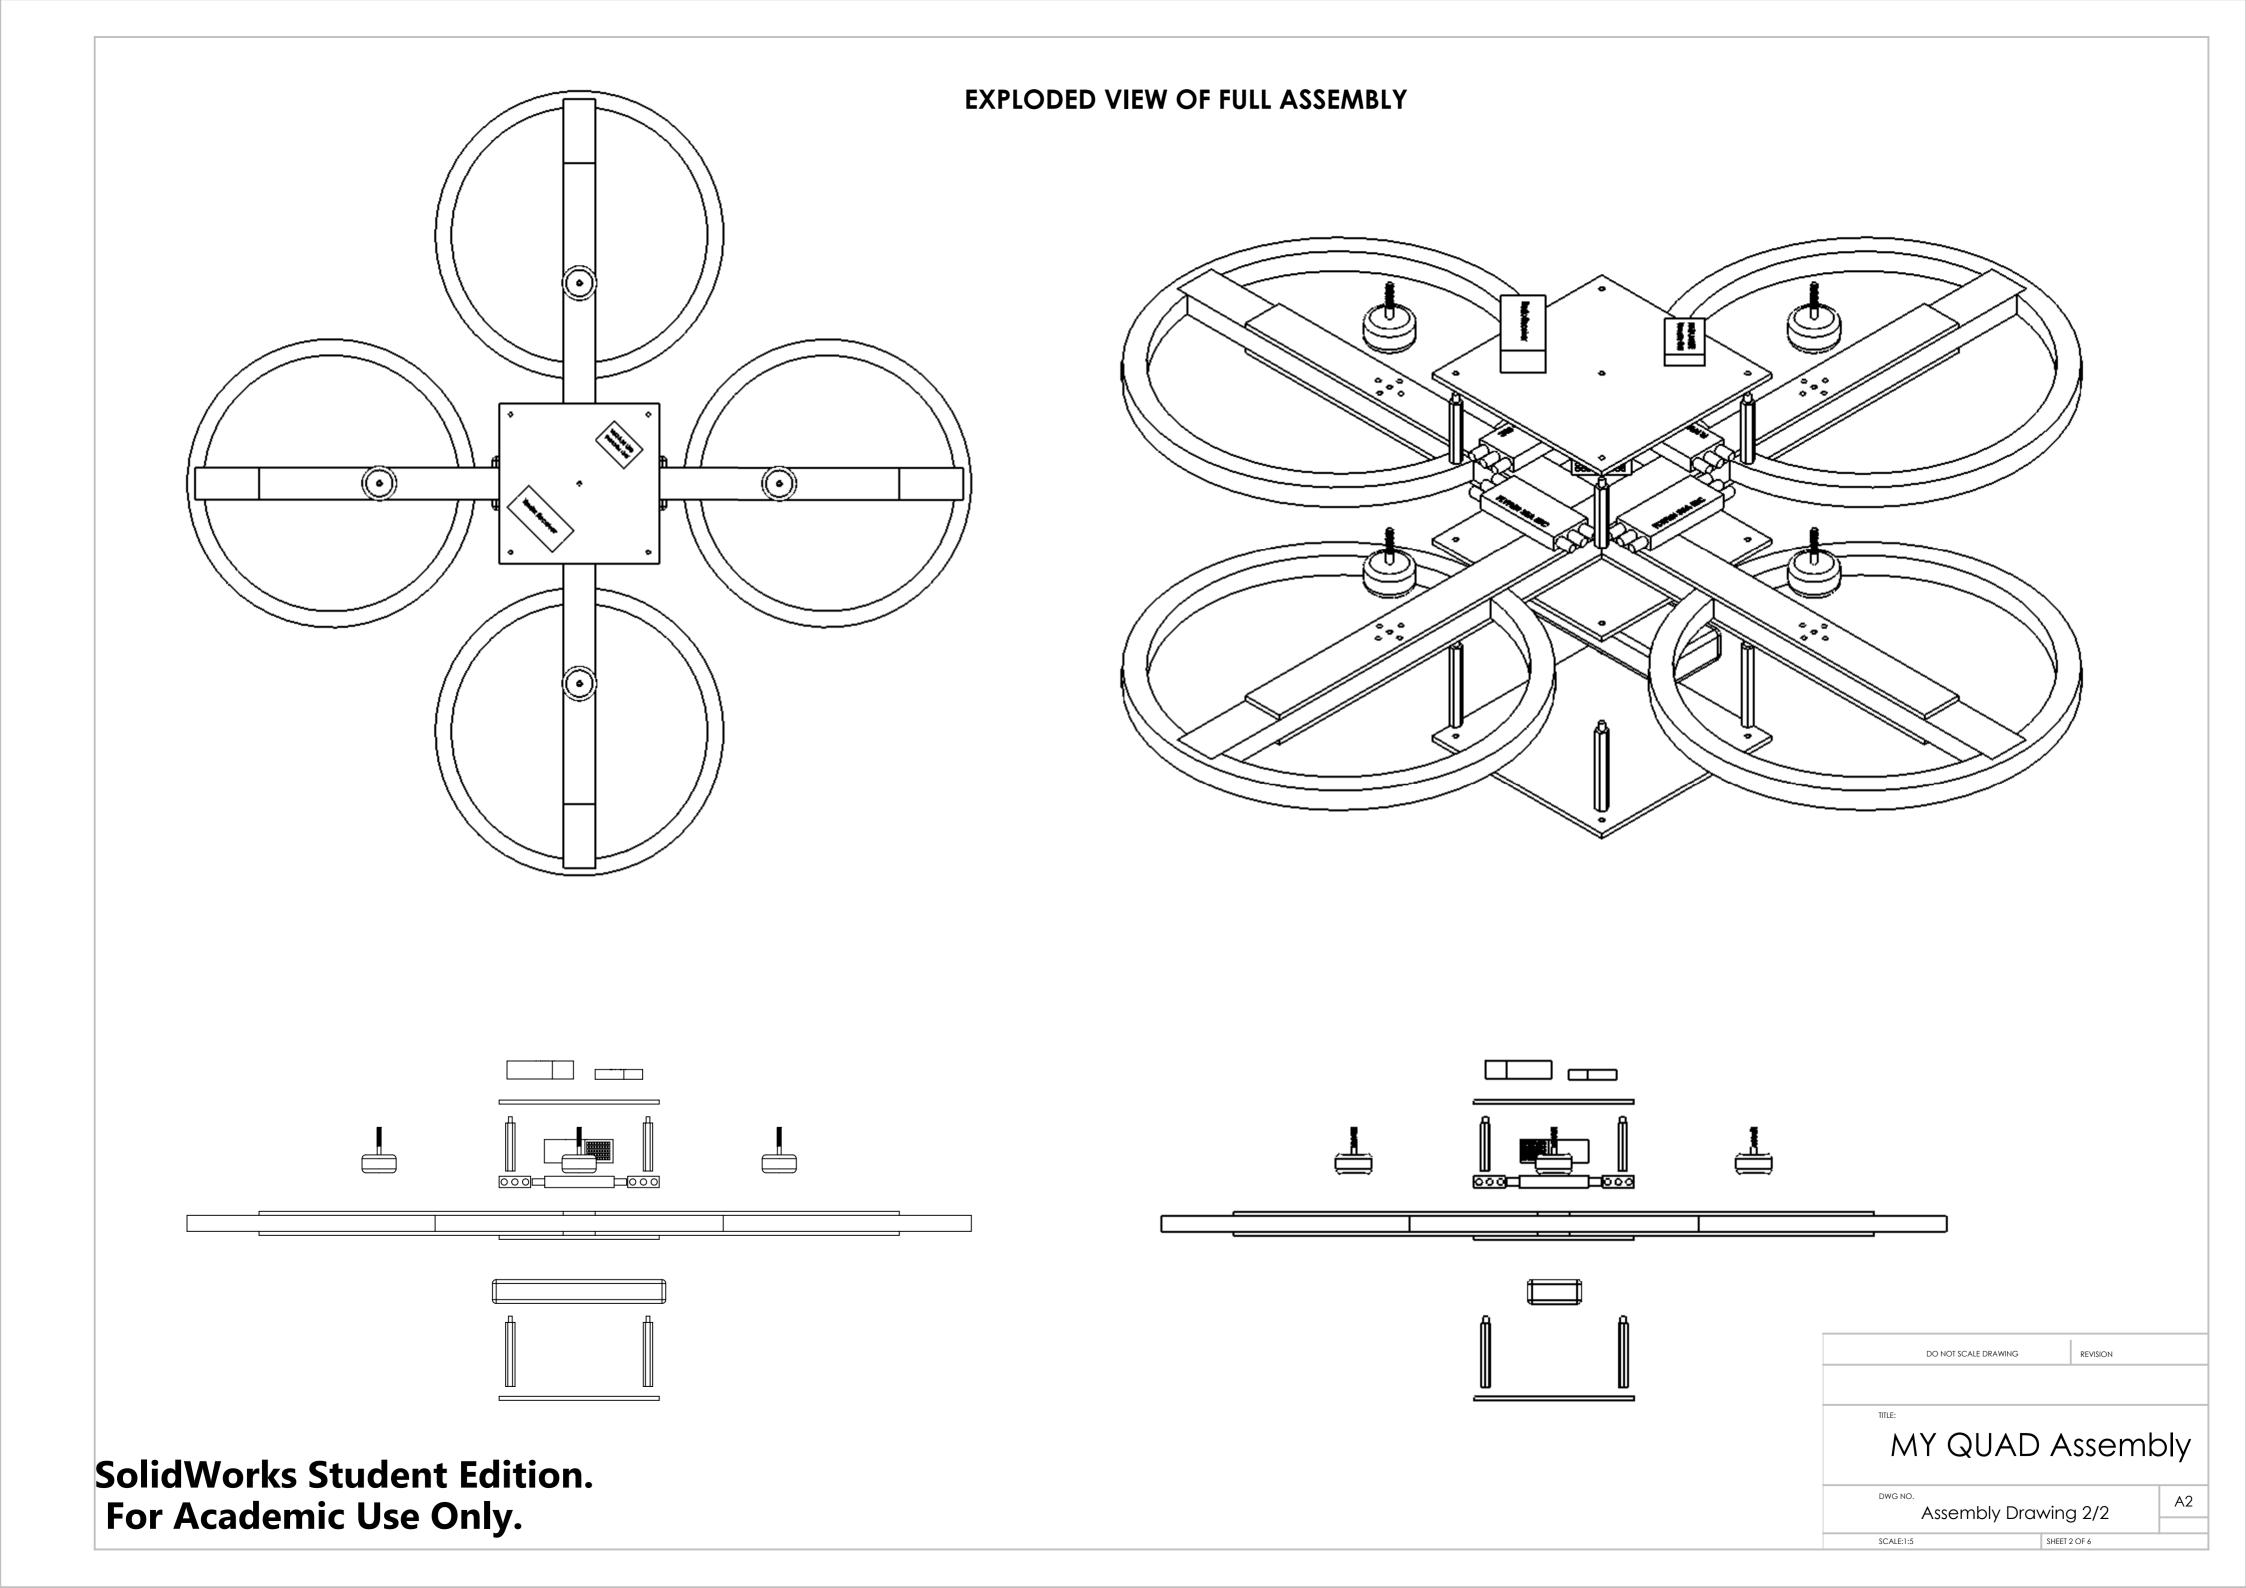

## **FULL QUADCOPTER ASSEMBLY** ALL DIMENSIONS IN INCHES R4.50 R4.00 REAR FRONT DO NOT SCALE DRAWING 2.00 MY QUAD Assembly SolidWorks Student Edition. For Academic Use Only. Assembly Drawing 1/2

MAIN BODY CHASSIS LEVEL